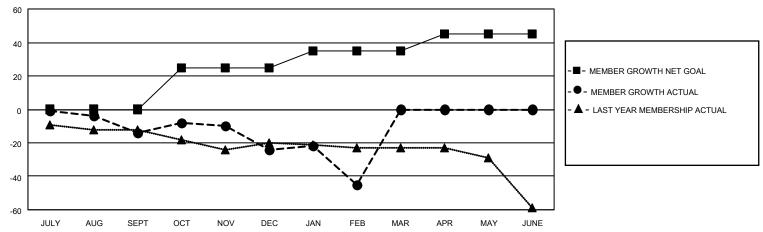

## GOALS AND ACTUAL MEMBERS CUMULATIVE

| DROPPED CLUBS: 1 |    | 15 CLUBS OF 43 ADDED 1 OR<br>MORE NEW MEMBERS | GENDER DISTRIBUTION                |              |  |
|------------------|----|-----------------------------------------------|------------------------------------|--------------|--|
|                  |    | WORE NEW WEINBERS                             | MALE                               | 754 (72.64%) |  |
|                  |    |                                               | FEMALE 284 (27.36%)                |              |  |
| DROPPED MEMBERS  |    |                                               | NON BINARY                         | 0 (0.00%)    |  |
|                  |    |                                               | PREFER NOT TO ANSWER 0 (0.00%)     |              |  |
| DECEASED         | 6  |                                               |                                    | ,            |  |
| CLUB CANCELLED   | 0  | CLICK HERE FOR CUMULATIVE                     | TOTAL FAMILY UNIT MEMBERS          | 183          |  |
| OTHER            | 82 | MEMBERSHIP DATA                               |                                    |              |  |
| TOTAL 88         |    |                                               | FAMILY MEMBERS PAYING HALF DUES 93 |              |  |
|                  |    |                                               |                                    |              |  |